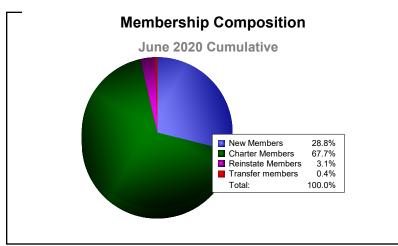

District R 3

As of June 2020 Cumulative

| Year      | New<br>Clubs | Dropped<br>Clubs | Gain/<br>Loss<br>Clubs | New<br>Members | Charter<br>Members | Reinstate<br>Members | Transfer<br>Members | Total<br>Member<br>Added | Total<br>Members<br>Dropped | Gain/<br>Loss<br>Members |
|-----------|--------------|------------------|------------------------|----------------|--------------------|----------------------|---------------------|--------------------------|-----------------------------|--------------------------|
| 2015-2016 | 3            | 0                | 3                      | 129            | 79                 | 6                    | 14                  | 228                      | -134                        | 94                       |
| 2016-2017 | 5            | 0                | 5                      | 228            | 149                | 7                    | 0                   | 384                      | -97                         | 287                      |
| 2017-2018 | 3            | -2               | 1                      | 127            | 67                 | 51                   | 1                   | 246                      | -415                        | -169                     |
| 2018-2019 | 1            | -2               | -1                     | 33             | 24                 | 3                    | 0                   | 60                       | -214                        | -154                     |
| 2019-2020 | 8            | -4               | 4                      | 65             | 153                | 7                    | 1                   | 226                      | -163                        | 63                       |
| Average   | 4            | -2               | 2                      | 116            | 94                 | 15                   | 3                   | 229                      | -205                        | 24                       |