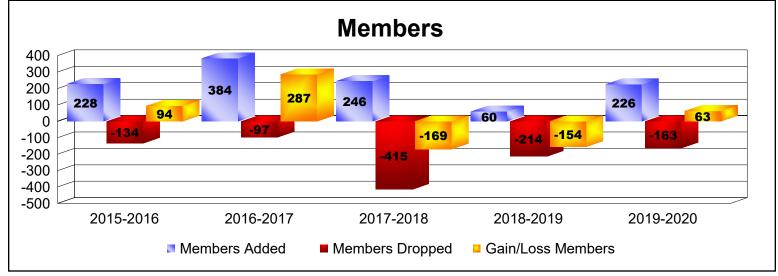

District R 3

As of June 2020 Cumulative

| Year      | New<br>Clubs | Dropped<br>Clubs | Gain/<br>Loss<br>Clubs | New<br>Members | Charter<br>Members | Reinstate<br>Members | Transfer<br>Members | Total<br>Member<br>Added | Total<br>Members<br>Dropped | Gain/<br>Loss<br>Members |
|-----------|--------------|------------------|------------------------|----------------|--------------------|----------------------|---------------------|--------------------------|-----------------------------|--------------------------|
| 2015-2016 | 3            | 0                | 3                      | 129            | 79                 | 6                    | 14                  | 228                      | -134                        | 94                       |
| 2016-2017 | 5            | 0                | 5                      | 228            | 149                | 7                    | 0                   | 384                      | -97                         | 287                      |
| 2017-2018 | 3            | -2               | 1                      | 127            | 67                 | 51                   | 1                   | 246                      | -415                        | -169                     |
| 2018-2019 | 1            | -2               | -1                     | 33             | 24                 | 3                    | 0                   | 60                       | -214                        | -154                     |
| 2019-2020 | 8            | -4               | 4                      | 65             | 153                | 7                    | 1                   | 226                      | -163                        | 63                       |
| Average   | 4            | -2               | 2                      | 116            | 94                 | 15                   | 3                   | 229                      | -205                        | 24                       |