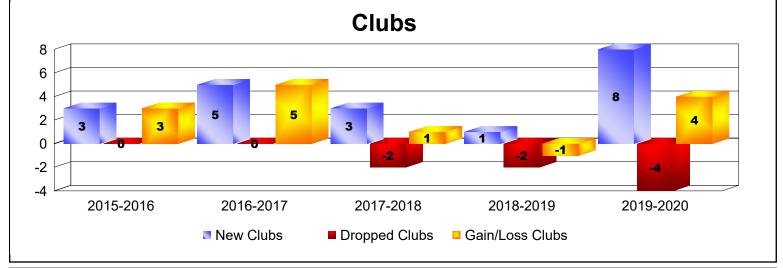

District R 3

As of June 2020 Cumulative

| Year      | New<br>Clubs | Dropped<br>Clubs | Gain/<br>Loss<br>Clubs | New<br>Members | Charter<br>Members | Reinstate<br>Members | Transfer<br>Members | Total<br>Member<br>Added | Total<br>Members<br>Dropped | Gain/<br>Loss<br>Members |
|-----------|--------------|------------------|------------------------|----------------|--------------------|----------------------|---------------------|--------------------------|-----------------------------|--------------------------|
| 2015-2016 | 3            | 0                | 3                      | 129            | 79                 | 6                    | 14                  | 228                      | -134                        | 94                       |
| 2016-2017 | 5            | 0                | 5                      | 228            | 149                | 7                    | 0                   | 384                      | -97                         | 287                      |
| 2017-2018 | 3            | -2               | 1                      | 127            | 67                 | 51                   | 1                   | 246                      | -415                        | -169                     |
| 2018-2019 | 1            | -2               | -1                     | 33             | 24                 | 3                    | 0                   | 60                       | -214                        | -154                     |
| 2019-2020 | 8            | -4               | 4                      | 65             | 153                | 7                    | 1                   | 226                      | -163                        | 63                       |
| Average   | 4            | -2               | 2                      | 116            | 94                 | 15                   | 3                   | 229                      | -205                        | 24                       |